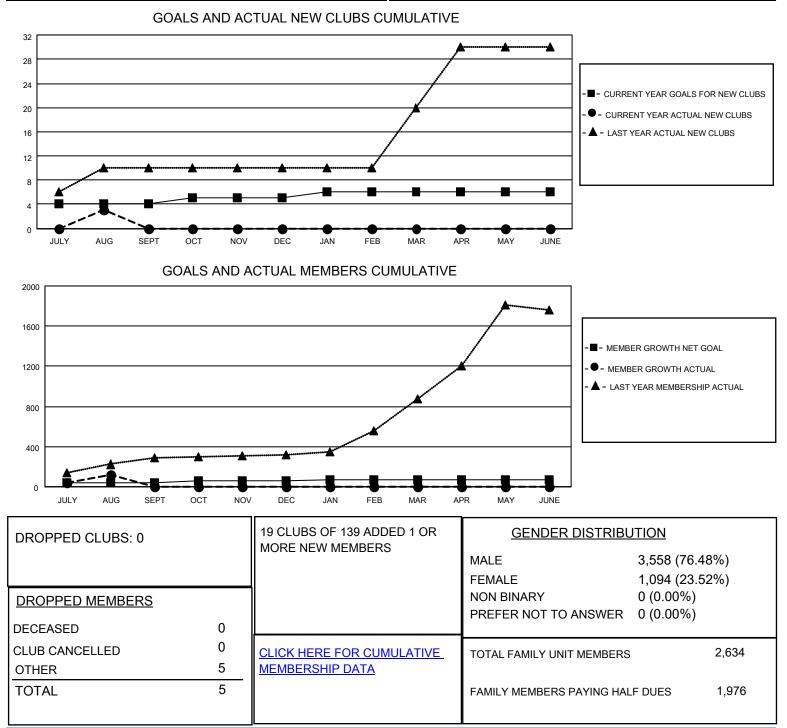

## LOCATION REP OF BANGLADESH

District 315B2

Results as of: 8/31/2022

| Clubs                 |               |           |               | Members               |                        |                         |                                                    |
|-----------------------|---------------|-----------|---------------|-----------------------|------------------------|-------------------------|----------------------------------------------------|
| RESULTS FOR 2022-2023 |               |           |               | RESULTS FOR 2022-2023 |                        |                         |                                                    |
| QUARTER               | NEW CLUB GOAL | NEW CLUBS | DROPPED CLUBS | QUARTER MEM           | BER GROWTH NET<br>GOAL | MEMBER GROWTH<br>ACTUAL | DROPPED<br>MEMBERS ACTUAL<br>(including transfers) |
| JULY/AUG/SEPT         | 4             | 3         | 0             | JULY/AUG/SEPT         | 40                     | 126                     | 5                                                  |
| OCT/NOV/DEC           | 1             | 0         | 0             | OCT/NOV/DEC           | 18                     | 0                       | 0                                                  |
| JAN/FEB/MAR           | 1             | 0         | 0             | JAN/FEB/MAR           | 16                     | 0                       | 0                                                  |
| APR/MAY/JUNE          | 0             | 0         | 0             | APR/MAY/JUNE          | 0                      | 0                       | 0                                                  |